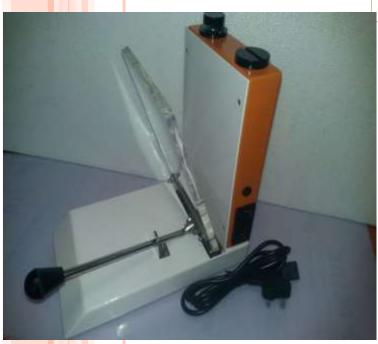

## PLASMA EXTRACTOR

Plasma Extractor is designeed to **Extract Blood component from** centrefuge Bags. The spring loaded front panel applies pressure on the collected bag cousing the liquid to contain in transfer bag. Its sturdy construction makes it durable, easy to use and portable, the unit is available in both version automic and manual.

Automatic Plasma Expressor. The spring loaded front panel applies pressure on the collected bag causing the liquid to contain in transfer bag. These have an attractive front panel bezel and caters to the requirements of hospitals, research clinics etc.

## Features:

- •IR Sensor
- Motor activated clamping
- Audiovisual Alarm
- •Spring Loaded Acrylic Plate
- •Uniform Pressure
- Automatic Control
- POWER 230V AC

| SR.NO. | SIZE                                           | WEIGHT | ACRALIC<br>THIKNESS./SIZE |
|--------|------------------------------------------------|--------|---------------------------|
| 1      | 6/10/8 inch(L/W/H)<br>(MANUAL)(VSPX50)         | 4 KG.  | 10MM./6/8 INCH            |
| 2      | 6/10/8 inch(L/W/H)<br>(AUTOMETIC)(VSPX<br>100) | 4.5KG. | 10MM./6/8 INCH            |